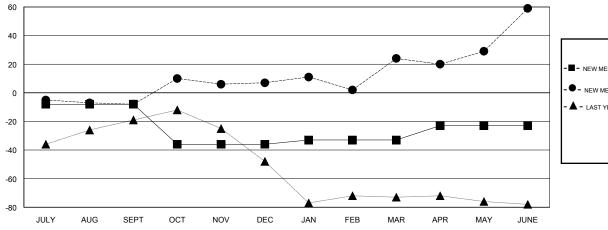

## GOALS AND ACTUAL MEMBERS CUMULATIVE

| -■- NEW MEMBER GROWTH NET GOAL    |
|-----------------------------------|
| - ● - NEW MEMBER GROWTH ACTUAL    |
| - ▲ - LAST YEAR MEMBERSHIP ACTUAL |
|                                   |
|                                   |
|                                   |