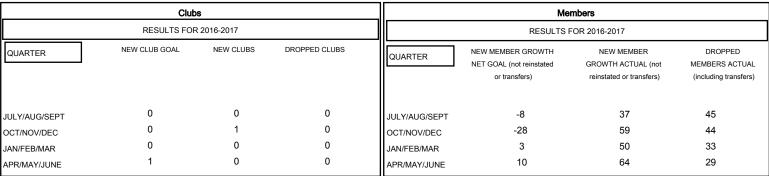

## GOALS AND ACTUAL NEW CLUBS CUMULATIVE

| DROPPED CLUBS: 0 |  |
|------------------|--|
|                  |  |
|                  |  |

| DROPPED MEMBERS |     |
|-----------------|-----|
| DECEASED        | 20  |
| CLUB CANCELLED  | 0   |
| OTHER           | 131 |
| TOTAL           | 151 |